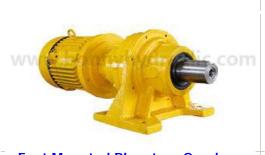

Replace Bonfiglioli 300 Series Planetary Gearbox

**Foot Mounted Planetary Gearbox** 

400 Series Flanetal y Drives

<u>Hydraulic Motor</u>, Radial Piston Hydraulic Motor, Hydraulic Orbital Motor, MS Series Hydraulic Motor, Axial piston hydraulic motor, <u>Hydraulic Winch</u>, Hoisting Winch, Free Fall Hydraulic Winch, Recovery Winch, <u>Planetary Gearbox</u>, 300 Series Planetary Gearboxes, In-Line Planetary Gearbox, Right-Angle Planetary Gearbox, Shaft Mounted Planetary Gearbox, 400 Series Planetary Gearbox, <u>Final Drive</u>, GFT Series Travel Drive, TGM Series Excavator Final Drive, <u>Slew Drive</u>, <u>Wheel Drive</u>, <u>Winch Drive</u>, <u>Track Undercarriage</u>, Steel Tracked Undercarriage, Rubber Tracked Undercarriage, <u>Hydraulic Pump</u>,