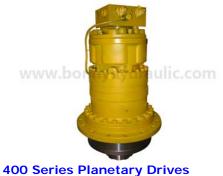

Replace Bonfiglioli 300 Series Planetary Gearbox

**Foot Mounted Planetary Gearbox** 

400 Series Flanetal y Drives

<u>Hydraulic Motor</u>, Radial Piston Hydraulic Motor, Hydraulic Orbital Motor, MS Series Hydraulic Motor, Axial piston hydraulic motor, <u>Hydraulic Winch</u>, Hoisting Winch, Free Fall Hydraulic Winch, Recovery Winch, <u>Planetary Gearbox</u>, 300 Series Planetary Gearboxes, In-Line Planetary Gearbox, Right-Angle Planetary Gearbox, Shaft Mounted Planetary Gearbox, 400 Series Planetary Gearbox, <u>Final Drive</u>, GFT Series Travel Drive, TGM Series Excavator Final Drive, <u>Slew Drive</u>, <u>Wheel Drive</u>, <u>Winch Drive</u>, <u>Track Undercarriage</u>, Steel Tracked Undercarriage, Rubber Tracked Undercarriage, <u>Hydraulic Pump</u>,