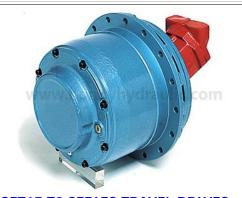

**GFT17 T3 Series Travel Drive** 

TGM Series Track Motor

Hydraulic Motor, Radial Piston Hydraulic Motor, Hydraulic Orbital Motor, MS Series Hydraulic Motor, Axial piston hydraulic motor, Hydraulic Winch, Planetary Gearbox, 300 Series Planetary Gearbox, 300 Series Planetary Gearboxes, In-Line Planetary Gearbox, Right-Angle Planetary Gearbox, Shaft Mounted Planetary Gearbox, 400 Series Planetary Gearbox, Final Drive, GFT Series Travel Drive, TGM Series Excavator Final Drive, Slew Drive, Wheel Drive, Winch Drive, Track Undercarriage, Steel Tracked Undercarriage, Rubber Tracked Undercarriage, Hydraulic Pump,